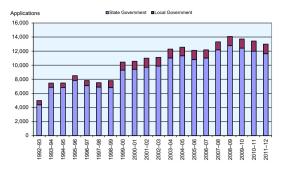

# Figure 1. State and local government RTI access applications and IP access applications, 2011-12

Financial year

Figure 2. Access application by level of government, 1992–93 to 2011–12

Use T2

| Financial year | State Government | Local Government | Total   |
|----------------|------------------|------------------|---------|
|                |                  | - applications - |         |
| 1992–93        | 4,373            | 601              | 4,974   |
| 1993–94        | 6,859            | 604              | 7,463   |
| 1994–95        | 6,843            | 628              | 7,471   |
| 1995–96        | 7,837            | 671              | 8,508   |
| 1996–97        | 7,098            | 716              | 7,814   |
| 1997–98        | 6,885            | 626              | 7,511   |
| 1998–99        | 6,833            | 973              | 7,806   |
| 1999–00        | 9,286            | 1,158            | 10,444  |
| 2000-01        | 9,424            | 1,134            | 10,558  |
| 2001-02        | 9,708            | 1,289            | 11,101  |
| 2002-03        | 9,872            | 1,239            | 11,111  |
| 2003-04        | 11,029           | 1,259            | 12,288  |
| 2004–05        | 11,334           | 1,220            | 12,554  |
| 2005-06        | 10,815           | 1,291            | 12,106  |
| 2006-07        | 11,024           | 1,155            | 12,179  |
| 2007–08        | 12,183           | 1,137            | 13,320  |
| 2008-09        | 12,776           | 1,305            | 14,081  |
| 2009–10        | 12,428           | 1,294            | 13,722  |
| 2010-11        | 11,979           | 1,459            | 13,479  |
| 2011–12        | 11,623           | 1,375            | 13,101  |
| 2012-13        | 11,997           | 1,384            | 13,381  |
| 2013-14        | 11,083           | 1,275            | 12,358  |
| 2014-15        |                  |                  | 237,330 |
| 2015-16        |                  |                  |         |

| Financial year Nu | umber   |
|-------------------|---------|
| 1992-93           | 4,974   |
| 1993-94           | 7,463   |
| 1994–95           | 7,471   |
| 1995-96           | 8,508   |
| 1996-97           | 7,814   |
| 1997-98           | 7,511   |
| 1998-99           | 7,806   |
| 1999-00           | 10,444  |
| 2000-01           | 10,558  |
| 2001-02           | 11,101  |
| 2002-03           | 11,111  |
| 2003-04           | 12,288  |
| 2004-05           | 12,554  |
| 2005-06           | 12,106  |
| 2006-07           | 12,179  |
| 2007-08           | 13,320  |
| 2008-09           | 14,081  |
| 2009-10           | 13,722  |
| 2010-11           | 13,479  |
| 2011-12           | 13,101  |
| 2012-13           | 13,340  |
| 2013-14           | 12,328  |
|                   | 237.259 |
|                   |         |