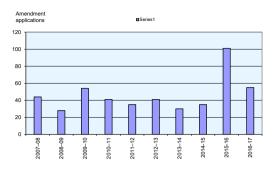

| Queensland Treasury and Trade                                | 6,269      | 2,580         | 473           | 48 |
| TOTAL                                                        | 1,762,288  | 1,316,610     | 214,343       | 86 |

|                              | Pages      |               |               |
|------------------------------|------------|---------------|---------------|
| PORTFOLIO/AGENCY             | considered | Accessed full | Accessed part |
|                              |            |               |               |
| Justice and Attorney-General | 392,505    | 280,615       |               |
| 2013-14                      | 1,911,152  | 1,355,175     | 0             |





Figure 4. Number of IP amendment applications received by government type, 1992–93 to 2015–16



USES T1

| Financial year | State Government | Local Government     | Tota |
|----------------|------------------|----------------------|------|
|                | — a              | mendment application | s —  |
|                |                  |                      |      |
|                |                  |                      |      |
|                |                  |                      |      |
|                |                  |                      |      |
|                |                  |                      |      |
|                |                  |                      |      |
|                |                  |                      |      |
|                |                  |                      |      |
|                |                  |