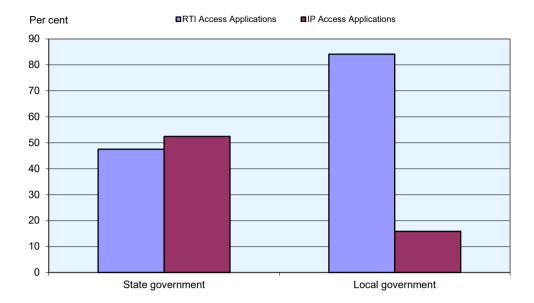

| USES A1                                              |                  |                  |                                                                                                                                                                                                                                                                                                                                                                                                                                                                                                                                                                                                                                                                                                                                                                                                                                                                                                                                                                                                                                                                                                                                                                                                                                                                                                                                                                                                                                                                                                                                                                                                                                                                                                                                                                                                                                                                                                                                                                                                                                                                                                                                |        |
|------------------------------------------------------|------------------|------------------|--------------------------------------------------------------------------------------------------------------------------------------------------------------------------------------------------------------------------------------------------------------------------------------------------------------------------------------------------------------------------------------------------------------------------------------------------------------------------------------------------------------------------------------------------------------------------------------------------------------------------------------------------------------------------------------------------------------------------------------------------------------------------------------------------------------------------------------------------------------------------------------------------------------------------------------------------------------------------------------------------------------------------------------------------------------------------------------------------------------------------------------------------------------------------------------------------------------------------------------------------------------------------------------------------------------------------------------------------------------------------------------------------------------------------------------------------------------------------------------------------------------------------------------------------------------------------------------------------------------------------------------------------------------------------------------------------------------------------------------------------------------------------------------------------------------------------------------------------------------------------------------------------------------------------------------------------------------------------------------------------------------------------------------------------------------------------------------------------------------------------------|--------|
|                                                      |                  | Applic           | ation type                                                                                                                                                                                                                                                                                                                                                                                                                                                                                                                                                                                                                                                                                                                                                                                                                                                                                                                                                                                                                                                                                                                                                                                                                                                                                                                                                                                                                                                                                                                                                                                                                                                                                                                                                                                                                                                                                                                                                                                                                                                                                                                     |        |
|                                                      |                  |                  |                                                                                                                                                                                                                                                                                                                                                                                                                                                                                                                                                                                                                                                                                                                                                                                                                                                                                                                                                                                                                                                                                                                                                                                                                                                                                                                                                                                                                                                                                                                                                                                                                                                                                                                                                                                                                                                                                                                                                                                                                                                                                                                                |        |
| PORTFOLIO/AGENCY                                     | RTI              | IP               | Amendment                                                                                                                                                                                                                                                                                                                                                                                                                                                                                                                                                                                                                                                                                                                                                                                                                                                                                                                                                                                                                                                                                                                                                                                                                                                                                                                                                                                                                                                                                                                                                                                                                                                                                                                                                                                                                                                                                                                                                                                                                                                                                                                      | Total  |
| T OKTI OLIOIAGENOT                                   |                  |                  | , another the second se | - otai |
| Premier and Cabinet                                  | 52               | 9                | 0                                                                                                                                                                                                                                                                                                                                                                                                                                                                                                                                                                                                                                                                                                                                                                                                                                                                                                                                                                                                                                                                                                                                                                                                                                                                                                                                                                                                                                                                                                                                                                                                                                                                                                                                                                                                                                                                                                                                                                                                                                                                                                                              | 61     |
| Aboriginal and Torres Strait Islander Partnerships   | 11               | 38               | 0                                                                                                                                                                                                                                                                                                                                                                                                                                                                                                                                                                                                                                                                                                                                                                                                                                                                                                                                                                                                                                                                                                                                                                                                                                                                                                                                                                                                                                                                                                                                                                                                                                                                                                                                                                                                                                                                                                                                                                                                                                                                                                                              | 49     |
| Agriculture and Fisheries                            | 33               | 1                | 0                                                                                                                                                                                                                                                                                                                                                                                                                                                                                                                                                                                                                                                                                                                                                                                                                                                                                                                                                                                                                                                                                                                                                                                                                                                                                                                                                                                                                                                                                                                                                                                                                                                                                                                                                                                                                                                                                                                                                                                                                                                                                                                              | 34     |
| Communities, Child Safety and Disability Services    | 30               | 612              | 2                                                                                                                                                                                                                                                                                                                                                                                                                                                                                                                                                                                                                                                                                                                                                                                                                                                                                                                                                                                                                                                                                                                                                                                                                                                                                                                                                                                                                                                                                                                                                                                                                                                                                                                                                                                                                                                                                                                                                                                                                                                                                                                              | 644    |
| Police Service                                       | 1,355            | 1,017            | 5                                                                                                                                                                                                                                                                                                                                                                                                                                                                                                                                                                                                                                                                                                                                                                                                                                                                                                                                                                                                                                                                                                                                                                                                                                                                                                                                                                                                                                                                                                                                                                                                                                                                                                                                                                                                                                                                                                                                                                                                                                                                                                                              | 2,377  |
| Education and Training                               | 114              | 204              | 10                                                                                                                                                                                                                                                                                                                                                                                                                                                                                                                                                                                                                                                                                                                                                                                                                                                                                                                                                                                                                                                                                                                                                                                                                                                                                                                                                                                                                                                                                                                                                                                                                                                                                                                                                                                                                                                                                                                                                                                                                                                                                                                             | 328    |
| Energy and Water Supply                              | 71               | 29               | 0                                                                                                                                                                                                                                                                                                                                                                                                                                                                                                                                                                                                                                                                                                                                                                                                                                                                                                                                                                                                                                                                                                                                                                                                                                                                                                                                                                                                                                                                                                                                                                                                                                                                                                                                                                                                                                                                                                                                                                                                                                                                                                                              | 100    |
| Environment and Heritage Protection                  | 168              | 7                | 0                                                                                                                                                                                                                                                                                                                                                                                                                                                                                                                                                                                                                                                                                                                                                                                                                                                                                                                                                                                                                                                                                                                                                                                                                                                                                                                                                                                                                                                                                                                                                                                                                                                                                                                                                                                                                                                                                                                                                                                                                                                                                                                              | 175    |
| Queensland Health                                    | 1,846            | 3,169            | 77                                                                                                                                                                                                                                                                                                                                                                                                                                                                                                                                                                                                                                                                                                                                                                                                                                                                                                                                                                                                                                                                                                                                                                                                                                                                                                                                                                                                                                                                                                                                                                                                                                                                                                                                                                                                                                                                                                                                                                                                                                                                                                                             | 5,092  |
| Housing and Public Works                             | 149              | 71               | 2                                                                                                                                                                                                                                                                                                                                                                                                                                                                                                                                                                                                                                                                                                                                                                                                                                                                                                                                                                                                                                                                                                                                                                                                                                                                                                                                                                                                                                                                                                                                                                                                                                                                                                                                                                                                                                                                                                                                                                                                                                                                                                                              | 222    |
| Justice and Attorney-General                         | 671              | 811              | 2                                                                                                                                                                                                                                                                                                                                                                                                                                                                                                                                                                                                                                                                                                                                                                                                                                                                                                                                                                                                                                                                                                                                                                                                                                                                                                                                                                                                                                                                                                                                                                                                                                                                                                                                                                                                                                                                                                                                                                                                                                                                                                                              | 1,484  |
| Infrastructure, Local Government and Planning        | 1,157            | 218              | 1                                                                                                                                                                                                                                                                                                                                                                                                                                                                                                                                                                                                                                                                                                                                                                                                                                                                                                                                                                                                                                                                                                                                                                                                                                                                                                                                                                                                                                                                                                                                                                                                                                                                                                                                                                                                                                                                                                                                                                                                                                                                                                                              | 1,376  |
| National Parks, Sport and Racing                     | 29               | 3                | 0                                                                                                                                                                                                                                                                                                                                                                                                                                                                                                                                                                                                                                                                                                                                                                                                                                                                                                                                                                                                                                                                                                                                                                                                                                                                                                                                                                                                                                                                                                                                                                                                                                                                                                                                                                                                                                                                                                                                                                                                                                                                                                                              | 32     |
| Natural Resources and Mines                          | 171              | 14               | 1                                                                                                                                                                                                                                                                                                                                                                                                                                                                                                                                                                                                                                                                                                                                                                                                                                                                                                                                                                                                                                                                                                                                                                                                                                                                                                                                                                                                                                                                                                                                                                                                                                                                                                                                                                                                                                                                                                                                                                                                                                                                                                                              | 186    |
| Science, Information Technology and Innovation       | 11               | 3                | 0                                                                                                                                                                                                                                                                                                                                                                                                                                                                                                                                                                                                                                                                                                                                                                                                                                                                                                                                                                                                                                                                                                                                                                                                                                                                                                                                                                                                                                                                                                                                                                                                                                                                                                                                                                                                                                                                                                                                                                                                                                                                                                                              | 14     |
| State Development                                    | 29               | 2                | 0                                                                                                                                                                                                                                                                                                                                                                                                                                                                                                                                                                                                                                                                                                                                                                                                                                                                                                                                                                                                                                                                                                                                                                                                                                                                                                                                                                                                                                                                                                                                                                                                                                                                                                                                                                                                                                                                                                                                                                                                                                                                                                                              | 31     |
| Tourism, Major Events, Small Business and The Common | 6                | 0                | 0                                                                                                                                                                                                                                                                                                                                                                                                                                                                                                                                                                                                                                                                                                                                                                                                                                                                                                                                                                                                                                                                                                                                                                                                                                                                                                                                                                                                                                                                                                                                                                                                                                                                                                                                                                                                                                                                                                                                                                                                                                                                                                                              | 6      |
| Transport and Main Roads                             | 719              | 74               | 1                                                                                                                                                                                                                                                                                                                                                                                                                                                                                                                                                                                                                                                                                                                                                                                                                                                                                                                                                                                                                                                                                                                                                                                                                                                                                                                                                                                                                                                                                                                                                                                                                                                                                                                                                                                                                                                                                                                                                                                                                                                                                                                              | 794    |
| Queensland Treasury                                  | 61               | 33               | 0                                                                                                                                                                                                                                                                                                                                                                                                                                                                                                                                                                                                                                                                                                                                                                                                                                                                                                                                                                                                                                                                                                                                                                                                                                                                                                                                                                                                                                                                                                                                                                                                                                                                                                                                                                                                                                                                                                                                                                                                                                                                                                                              | 94     |
|                                                      |                  |                  |                                                                                                                                                                                                                                                                                                                                                                                                                                                                                                                                                                                                                                                                                                                                                                                                                                                                                                                                                                                                                                                                                                                                                                                                                                                                                                                                                                                                                                                                                                                                                                                                                                                                                                                                                                                                                                                                                                                                                                                                                                                                                                                                |        |
| TOTAL                                                | 6,683            | 6,315            | 101                                                                                                                                                                                                                                                                                                                                                                                                                                                                                                                                                                                                                                                                                                                                                                                                                                                                                                                                                                                                                                                                                                                                                                                                                                                                                                                                                                                                                                                                                                                                                                                                                                                                                                                                                                                                                                                                                                                                                                                                                                                                                                                            | 13,099 |
| state                                                | 5,526            | 6,097            | 100                                                                                                                                                                                                                                                                                                                                                                                                                                                                                                                                                                                                                                                                                                                                                                                                                                                                                                                                                                                                                                                                                                                                                                                                                                                                                                                                                                                                                                                                                                                                                                                                                                                                                                                                                                                                                                                                                                                                                                                                                                                                                                                            | 11,723 |
| local                                                | 1,157            | 218              | 1                                                                                                                                                                                                                                                                                                                                                                                                                                                                                                                                                                                                                                                                                                                                                                                                                                                                                                                                                                                                                                                                                                                                                                                                                                                                                                                                                                                                                                                                                                                                                                                                                                                                                                                                                                                                                                                                                                                                                                                                                                                                                                                              | 1,376  |
| For F1                                               |                  |                  |                                                                                                                                                                                                                                                                                                                                                                                                                                                                                                                                                                                                                                                                                                                                                                                                                                                                                                                                                                                                                                                                                                                                                                                                                                                                                                                                                                                                                                                                                                                                                                                                                                                                                                                                                                                                                                                                                                                                                                                                                                                                                                                                |        |
|                                                      | <b>RTI Acces</b> | <b>IP Access</b> | Applications                                                                                                                                                                                                                                                                                                                                                                                                                                                                                                                                                                                                                                                                                                                                                                                                                                                                                                                                                                                                                                                                                                                                                                                                                                                                                                                                                                                                                                                                                                                                                                                                                                                                                                                                                                                                                                                                                                                                                                                                                                                                                                                   |        |
| State government                                     | 47.5             | 52.5             |                                                                                                                                                                                                                                                                                                                                                                                                                                                                                                                                                                                                                                                                                                                                                                                                                                                                                                                                                                                                                                                                                                                                                                                                                                                                                                                                                                                                                                                                                                                                                                                                                                                                                                                                                                                                                                                                                                                                                                                                                                                                                                                                |        |
| Local government                                     | 84.1             | 15.9             |                                                                                                                                                                                                                                                                                                                                                                                                                                                                                                                                                                                                                                                                                                                                                                                                                                                                                                                                                                                                                                                                                                                                                                                                                                                                                                                                                                                                                                                                                                                                                                                                                                                                                                                                                                                                                                                                                                                                                                                                                                                                                                                                |        |

# Figure 1. State and local government RTI access applications and IP access applications, 2011-12

Financial year

Figure 2. Access application by level of government, 1992–93 to 2011–12

Use T2

| Financial year | State Government | Local Government | Total   |
|----------------|------------------|------------------|---------|
|                |                  | - applications - |         |
| 1992–93        | 4,373            | 601              | 4,974   |
| 1993–94        | 6,859            | 604              | 7,463   |
| 1994–95        | 6,843            | 628              | 7,471   |
| 1995–96        | 7,837            | 671              | 8,508   |
| 1996–97        | 7,098            | 716              | 7,814   |
| 1997–98        | 6,885            | 626              | 7,511   |
| 1998–99        | 6,833            | 973              | 7,806   |
| 1999–00        | 9,286            | 1,158            | 10,444  |
| 2000-01        | 9,424            | 1,134            | 10,558  |
| 2001-02        | 9,708            | 1,289            | 11,101  |
| 2002-03        | 9,872            | 1,239            | 11,111  |
| 2003-04        | 11,029           | 1,259            | 12,288  |
| 2004–05        | 11,334           | 1,220            | 12,554  |
| 2005-06        | 10,815           | 1,291            | 12,106  |
| 2006-07        | 11,024           | 1,155            | 12,179  |
| 2007–08        | 12,183           | 1,137            | 13,320  |
| 2008-09        | 12,776           | 1,305            | 14,081  |
| 2009–10        | 12,428           | 1,294            | 13,722  |
| 2010-11        | 11,979           | 1,459            | 13,479  |
| 2011–12        | 11,623           | 1,375            | 13,101  |
| 2012-13        | 11,997           | 1,384            | 13,381  |
| 2013-14        | 11,083           | 1,275            | 12,358  |
| 2014-15        |                  |                  | 237,330 |
| 2015-16        |                  |                  |         |