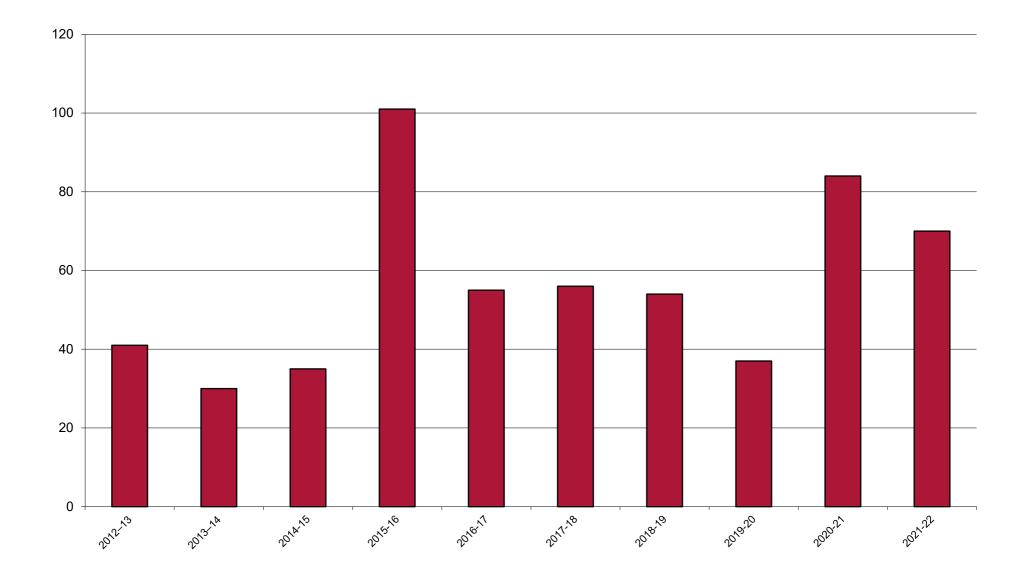

Main Roads                                     | 43,921     | 33,258        | 3,066         | 82 |
| Queensland Treasury and Trade                                | 6,269      | 2,580         | 473           | 48 |
| TOTAL                                                        | 1,762,288  | 1,316,610     | 214,343       | 86 |

|                              | Pages      |               |               |
|------------------------------|------------|---------------|---------------|
| PORTFOLIO/AGENCY             | considered | Accessed full | Accessed part |
|                              |            |               |               |
| Justice and Attorney-General | 392,505    | 280,615       |               |
| 2013-14                      | 1,911,152  | 1,355,175     | 0             |





Figure 4. Number of IP amendment applications received by government type, 1992–93 to 2015–16



USES T1

| Financial year | State Government | Local Government     | Tota |
|----------------|------------------|----------------------|------|
|                | — a              | mendment application | s —  |
|                |                  |                      |      |
|                |                  |                      |      |
|                |                  |                      |      |
|                |                  |                      |      |
|                |                  |                      |      |
|                |                  |                      |      |
|                |                  |                      |      |
|