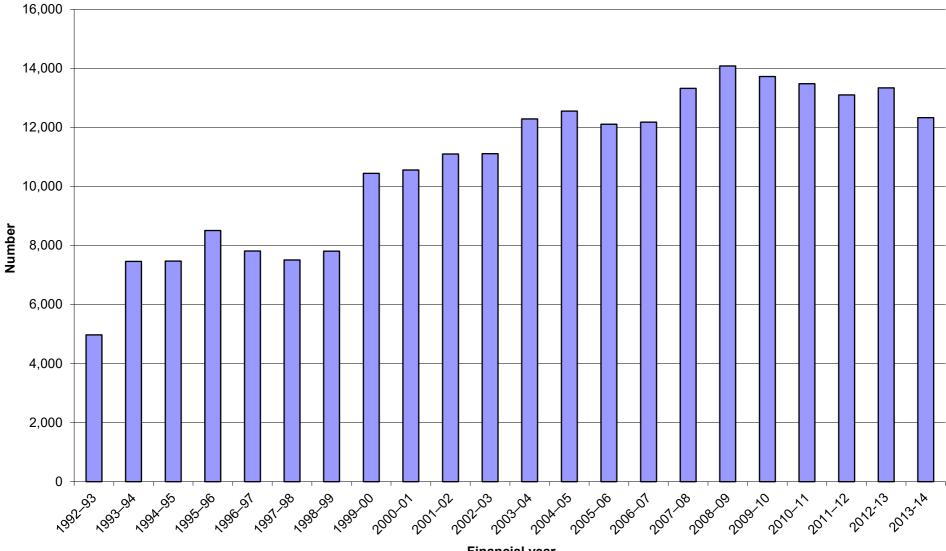

# Figure 1. State and local government RTI access applications and IP access applications, 2011-12

Financial year

Figure 2. Access application by level of government, 1992–93 to 2011–12

Use T2

| Financial year | State Government | Local Government | Total   |
|----------------|------------------|------------------|---------|
|                |                  | - applications - |         |
| 1992–93        | 4,373            | 601              | 4,974   |
| 1993–94        | 6,859            | 604              | 7,463   |
| 1994–95        | 6,843            | 628              | 7,471   |
| 1995–96        | 7,837            | 671              | 8,508   |
| 1996–97        | 7,098            | 716              | 7,814   |
| 1997–98        | 6,885            | 626              | 7,511   |
| 1998–99        | 6,833            | 973              | 7,806   |
| 1999–00        | 9,286            | 1,158            | 10,444  |
| 2000-01        | 9,424            | 1,134            | 10,558  |
| 2001-02        | 9,708            | 1,289            | 11,101  |
| 2002-03        | 9,872            | 1,239            | 11,111  |
| 2003-04        | 11,029           | 1,259            | 12,288  |
| 2004–05        | 11,334           | 1,220            | 12,554  |
| 2005-06        | 10,815           | 1,291            | 12,106  |
| 2006-07        | 11,024           | 1,155            | 12,179  |
| 2007–08        | 12,183           | 1,137            | 13,320  |
| 2008-09        | 12,776           | 1,305            | 14,081  |
| 2009–10        | 12,428           | 1,294            | 13,722  |
| 2010-11        | 11,979           | 1,459            | 13,479  |
| 2011–12        | 11,623           | 1,375            | 13,101  |
| 2012-13        | 11,997           | 1,384            | 13,381  |
| 2013-14        | 11,083           | 1,275            | 12,358  |
| 2014-15        |                  |                  | 237,330 |
| 2015-16        |                  |                  |         |

| Financial year Nu | umber   |
|-------------------|---------|
| 1992-93           | 4,974   |
| 1993-94           | 7,463   |
| 1994–95           | 7,471   |
| 1995-96           | 8,508   |
| 1996-97           | 7,814   |
| 1997-98           | 7,511   |
| 1998-99           | 7,806   |
| 1999-00           | 10,444  |
| 2000-01           | 10,558  |
| 2001-02           | 11,101  |
| 2002-03           | 11,111  |
| 2003-04           | 12,288  |
| 2004-05           | 12,554  |
| 2005-06           | 12,106  |
| 2006-07           | 12,179  |
| 2007-08           | 13,320  |
| 2008-09           | 14,081  |
| 2009-10           | 13,722  |
| 2010-11           | 13,479  |
| 2011-12           | 13,101  |
| 2012-13           | 13,340  |
| 2013-14           | 12,328  |
|                   | 237.259 |
|                   |         |