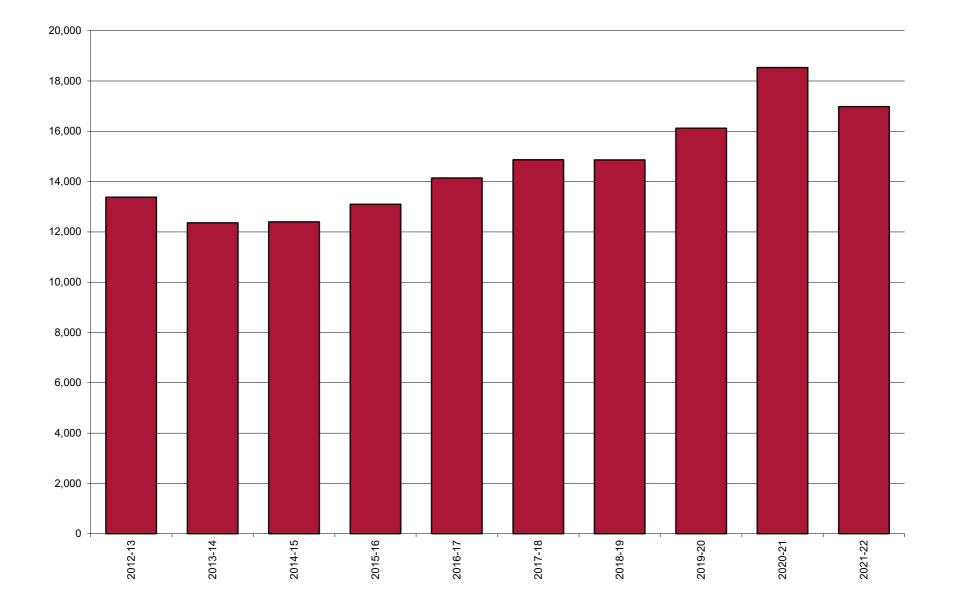

# Table 2. Number of access and amendment applications received, 2000-01 to 2015-16 USES T1

| Year    |        | Number of RTI/IP /FOI access and amendment applications received |
|---------|--------|------------------------------------------------------------------|
| 2005-06 | 12,106 |                                                                  |
| 2006–07 |        | 12,179                                                           |
| 2007–08 |        | 13,320                                                           |
| 2008–09 |        | 14,081                                                           |
| 2009–10 |        | 13,722                                                           |
| 2010–11 |        | 13,479                                                           |
| 2011–12 |        | 13,099                                                           |
| 2012-13 |        | 13,381                                                           |
| 2013-14 |        | 12,358                                                           |
| 2014-15 |        | 12,398                                                           |
| 2015-16 |        | 13,099                                                           |
| 2016-17 |        | 14,143                                                           |
| 2017-18 |        | 14,870                                                           |
| 2018-19 |        | 14,863                                                           |
| 2019-20 |        | 16,121                                                           |
| 2020-21 |        | 18,532                                                           |
| 2021-22 |        | 16,979                                                           |