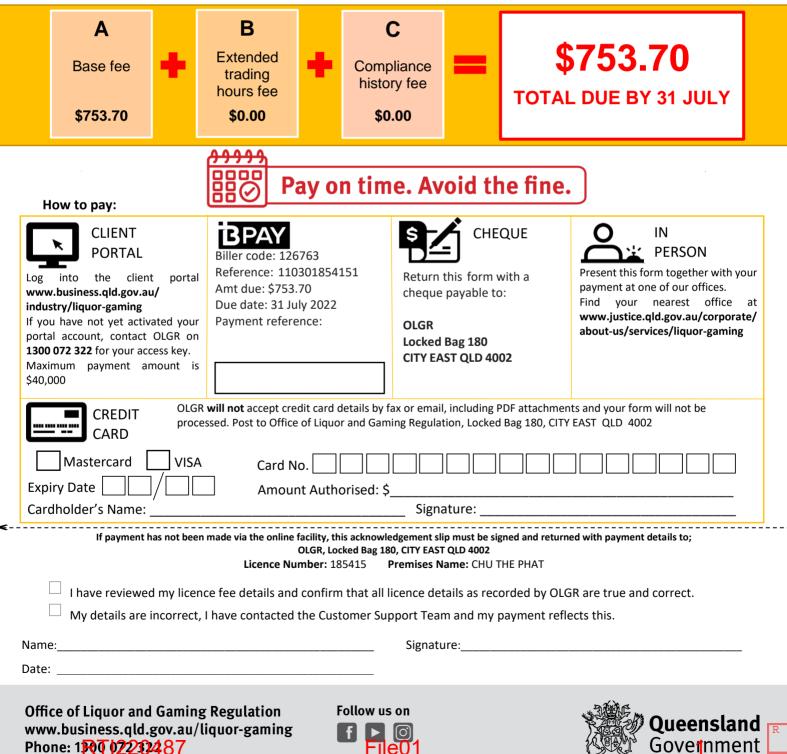

## ANNUAL LIQUOR LICENCE FEE 2022 – 2023

Licence Reference

| 185415                           |  |
|----------------------------------|--|
| Office use only                  |  |
| Receipt No<br>Amount \$<br>Date: |  |

Ctp Melb St Pty Ltd As Trustee For Chu The Phat Unit Trust Chu The Phat PO BOX 6128 UPPER MOUNT GRAVATT QLD 4122

Your annual licence fee is calculated using your current trading hours. (See over for licence details)

Our records indicate that you have no extended trading hours

## **C** Compliance history fee

Based on enforcement actions between 1 July 2021 and 30 June 2022, the following compliance history fee is due and payable. Please see attached for details of infringement for which this fee has been applied.

| Item description               | Total compliance fee |
|--------------------------------|----------------------|
| Adverse Compliance History Fee | \$0.00               |